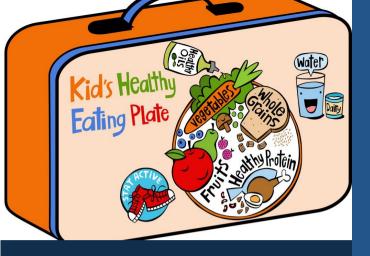

# BACK TO SCHOOL HEALTHY LUNCHES

What to CHOOSE:

- 1. choose any 1 fresh fruit: Grapes, apples banana, blueberries, etc
- 2. choose 2 any vegetables: carrots, peppers, asparagus sticks, brocolli, summer squash cherry tomatoes, etc
- choose 1 healthy protein: favorite nut butters, edamame, seeds, beans, egg,s, hummus, veggie burgers, roasted turkey/chicken slices
- the choose any 1 whole grain: whole wheat bread, whole grain pasta, quinoa, oats, etc
- 5. Dairy if desired: includes nut/oat milks yogurt, cheese (dairy or nondairy)

www.hsph.harvard.edu/nutritionsource/kidshealthy-lunchbox-guide